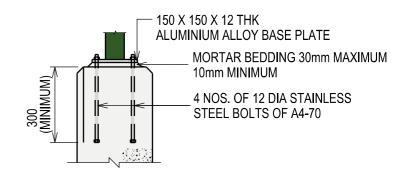

# PEDESTRIAN ALUMINIUM ALLOY RAILINGS - TYPE E





### TYPE E ALUMINIUM ALLOY RAILINGS

**SCALE 1:50** 



#### ANCHORAGE DETAIL OF POST TO FOOTPATH

SCALE 1:20





#### PART PLAN OF INFILL BAR ARRANGEMENT (TYPE F)

SCALE 1:20

#### **DETAIL OF BASE PLATE**

SCALE 1:20



### TYPICAL DETAIL OF RAILING FIXING TO CONCRETE STRUCTURE BY CAST-IN CRADLES

Note: Cast-in cradles may be used as an alternative when the embeded depth is not available SCALE 1:20



## TYPICAL DETAIL OF RAILING FIXING TO CONCRETE STRUCTURE BY INDIVIDUAL ANCHORAGE FIXINGS

SCALE 1:20

|  | METAL IMAGE  18 Tampines Industrial Crescent #07-02, SPACE@Tampines, Singapore 528605 Tel: 6312 1012 Fax: 6385 4233 Email: sales@metalimageinc.com Website: www.metalimageinc.com | CLIENT | PROJECT TITLE | DESIGNER:                | NAING | ARTWORK RECEIVE   | D:        | PRINTED BY:    |
|--|-----------------------------------------------------------------------------------------------------------------------------------------------------------------------------------|--------|---------------|--------------------------|-------|-------------------|-----------|----------------|
|  |