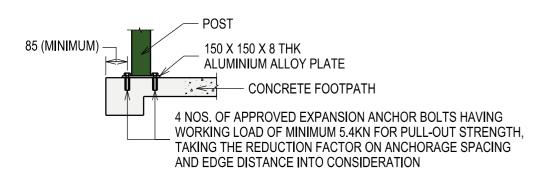

# PEDESTRIAN ALUMINIUM ALLOY RAILINGS - TYPE E





### TYPE E ALUMINIUM ALLOY RAILINGS

**SCALE 1:50** 



#### ANCHORAGE DETAIL OF POST TO FOOTPATH

SCALE 1:20





#### PART PLAN OF INFILL BAR ARRANGEMENT (TYPE F)

SCALE 1:20

#### **DETAIL OF BASE PLATE**

SCALE 1:20



### TYPICAL DETAIL OF RAILING FIXING TO CONCRETE STRUCTURE BY CAST-IN CRADLES

Note: Cast-in cradles may be used as an alternative when the embeded depth is not available SCALE 1:20



## TYPICAL DETAIL OF RAILING FIXING TO CONCRETE STRUCTURE BY INDIVIDUAL ANCHORAGE FIXINGS

SCALE 1:20

|  | METAL IMAGE  18 Tampines Industrial Crescent #07-02, SPACE@Tampines, Singapore 528605 Tel: 6312 1012 Fax: 6385 4233 Email: sales@metalimageinc.com Website: www.metalimageinc.com | CLIENT | PROJECT TITLE | DESIGNER:                | NAING | ARTWORK RECEIVE   | D:        | PRINTED BY:    |
|--|---------------------------------------------