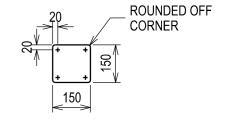

# PEDESTRIAN ALUMINIUM ALLOY RAILINGS - TYPE E





### TYPE E ALUMINIUM ALLOY RAILINGS

**SCALE 1:50** 



#### ANCHORAGE DETAIL OF POST TO FOOTPATH

SCALE 1:20





#### PART PLAN OF INFILL BAR ARRANGEMENT (TYPE F)

SCALE 1:20

#### **DETAIL OF BASE PLATE**

SCALE 1:20



### TYPICAL DETAIL OF RAILING FIXING TO CONCRETE STRUCTURE BY CAST-IN CRADLES

Note: Cast-in cradles may be used as an alternative when the embeded depth is not available SCALE 1:20



## TYPICAL DETAIL OF RAILING FIXING TO CONCRETE STRUCTURE BY INDIVIDUAL ANCHORAGE FIXINGS

SCALE 1:20

|  | METAL IMAGE  18 Tampines Industrial Crescent #07-02, SPACE@Tampines, Singapore 528605 Tel: 6312 1012 Fax: 6385 4233 Email: sales@metalimageinc.com Website: www.metalimageinc.com | CLIENT | PROJECT TITLE | DESIGNER:                | NAING | ARTWORK RECEIVE   | D:        | PRINTED BY:    |
|--|--------------------------------------------------------------------------------------------------------