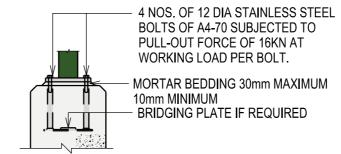

# PEDESTRIAN ALUMINIUM ALLOY RAILINGS - TYPE E





### TYPE E ALUMINIUM ALLOY RAILINGS

**SCALE 1:50** 



#### ANCHORAGE DETAIL OF POST TO FOOTPATH

SCALE 1:20





#### PART PLAN OF INFILL BAR ARRANGEMENT (TYPE F)

SCALE 1:20

#### **DETAIL OF BASE PLATE**

SCALE 1:20



### TYPICAL DETAIL OF RAILING FIXING TO CONCRETE STRUCTURE BY CAST-IN CRADLES

Note: Cast-in cradles may be used as an alternative when the embeded depth is not available SCALE 1:20



## TYPICAL DETAIL OF RAILING FIXING TO CONCRETE STRUCTURE BY INDIVIDUAL ANCHORAGE FIXINGS

SCALE 1:20

|  | METAL IMAGE  18 Tampines Industrial Crescent #07-02, SPACE@Tampines, Singapore 528605 Tel: 6312 1012 Fax: 6385 4233 Email: sales@metalimageinc.com Website: www.metalimageinc.com | CLIENT | PROJECT TITLE | DESIGNER:                | NAING | ARTWORK RECEIVE   | D:        | PRINTED BY:    |
|--|-----------------------------------------------------------------------------------------------------------------------------------------------------------------------------------|--------|---------------|-------