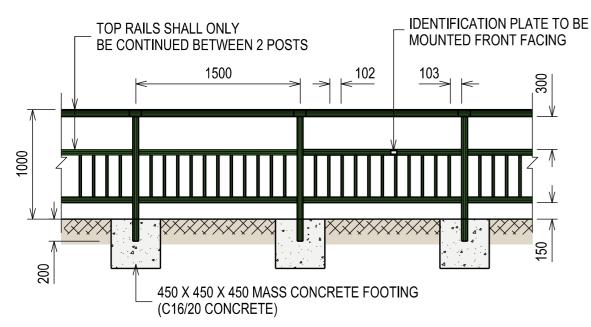

# PEDESTRIAN ALUMINIUM ALLOY RAILINGS - TYPE E





### TYPE E ALUMINIUM ALLOY RAILINGS

**SCALE 1:50** 



#### ANCHORAGE DETAIL OF POST TO FOOTPATH

SCALE 1:20





#### PART PLAN OF INFILL BAR ARRANGEMENT (TYPE F)

SCALE 1:20

#### **DETAIL OF BASE PLATE**

SCALE 1:20



### TYPICAL DETAIL OF RAILING FIXING TO CONCRETE STRUCTURE BY CAST-IN CRADLES

Note: Cast-in cradles may be used as an alternative when the embeded depth is not available SCALE 1:20



## TYPICAL DETAIL OF RAILING FIXING TO CONCRETE STRUCTURE BY INDIVIDUAL ANCHORAGE FIXINGS

SCALE 1:20

|  | METAL IMAGE  18 Tampines Industrial Crescent #07-02, SPACE@Tampines, Singapore 528605 Tel: 6312 1012 Fax: 6385 4233 Email: sales@metalimageinc.com Website: www.metalimageinc.com | CLIENT | PROJECT TITLE | DESIGNER:                | NAING | ARTWORK RECEIVE   | D:        | PRINTED BY