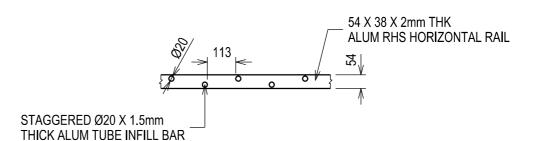

# PEDESTRIAN ALUMINIUM ALLOY RAILINGS - TYPE E





### TYPE E ALUMINIUM ALLOY RAILINGS

**SCALE 1:50** 



#### ANCHORAGE DETAIL OF POST TO FOOTPATH

SCALE 1:20





#### PART PLAN OF INFILL BAR ARRANGEMENT (TYPE F)

SCALE 1:20

#### **DETAIL OF BASE PLATE**

SCALE 1:20



### TYPICAL DETAIL OF RAILING FIXING TO CONCRETE STRUCTURE BY CAST-IN CRADLES

Note: Cast-in cradles may be used as an alternative when the embeded depth is not available SCALE 1:20



## TYPICAL DETAIL OF RAILING FIXING TO CONCRETE STRUCTURE BY INDIVIDUAL ANCHORAGE FIXINGS

SCALE 1:20

|  | METAL IMAGE  18 Tampines Industrial Crescent #07-02, SPACE@Tampines, Singapore 528605 Tel: 6312 1012 Fax: 6385 4233 Email: sales@metalimageinc.com Website: www.metalimageinc.com | CLIENT | PROJECT TITLE | DESIGNER:                | NAING | ARTWORK RECEIVE   | D:        | PRINTED BY:    |
|--|------------------------------------------------------------------------------------------------------