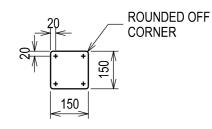

## PEDESTRIAN ALUMINIUM ALLOY RAILINGS - TYPE C & D



#### TYPE C ALUMINIUM ALLOY RAILINGS

**POST** 

150 X 150 X 8 THK ALUMINIUM ALLOY PLATE

85 (MINIMUM)

TYPE D ALUMINIUM ALLOY RAILINGS

SCALE 1:50 SCALE 1:50



#### ANCHORAGE DETAIL OF POST TO FOOTPATH

AND EDGE DISTANCE INTO CONSIDERATION

CONCRETE FOOTPATH

4 NOS. OF APPROVED EXPANSION ANCHOR BOLTS HAVING WORKING LOAD OF MINIMUM 5.4KN FOR PULL-OUT STRENGTH, TAKING THE REDUCTION FACTOR ON ANCHORAGE SPACING

SCALE 1:20

# TYPICAL DETAIL OF RAILING FIXING TO CONCRETE STRUCTURE BY CAST-IN CRADLES

Note: Cast-in cradles may be used as an alternative when the embeded depth is not available SCALE 1:20

#### 



#### **DETAIL OF BASE PLATE**

SCALE 1:20



#### PART PLAN OF INFILL BAR ARRANGEMENT (TYPE F)

**SCALE 1:20** 



### TYPICAL DETAIL OF RAILING FIXING TO CONCRETE STRUCTURE BY INDIVIDUAL ANCHORAGE FIXINGS

**SCALE 1:20** 

|  | METAL IMAGE  18 Tampines Industrial Crescent #07-02, SPACE@Tampines, Singapore 528605 Tel: 6312 1012 Fax: 6385 4233 Email: sales@metalimageinc.com Website: www.metalimageinc.com | CLIENT | PROJECT TITLE | DESIGNER:                | NAING | ARTWORK RECEIVE   | D:        | PRINTED BY:    |
|--|-----------------------------------------------------------------------------------------------------------------------------------------------------------------------------------|--------|---------------|--------------------------|-------|-------------------|-----------|----