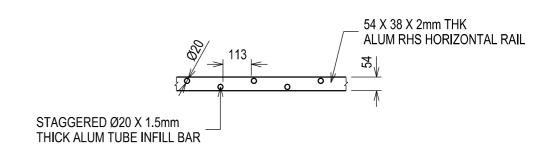

## PEDESTRIAN ALUMINIUM ALLOY RAILINGS - TYPE C & D



#### TYPE C ALUMINIUM ALLOY RAILINGS

**POST** 

150 X 150 X 8 THK ALUMINIUM ALLOY PLATE

85 (MINIMUM)

TYPE D ALUMINIUM ALLOY RAILINGS

SCALE 1:50 SCALE 1:50



#### ANCHORAGE DETAIL OF POST TO FOOTPATH

AND EDGE DISTANCE INTO CONSIDERATION

CONCRETE FOOTPATH

4 NOS. OF APPROVED EXPANSION ANCHOR BOLTS HAVING WORKING LOAD OF MINIMUM 5.4KN FOR PULL-OUT STRENGTH, TAKING THE REDUCTION FACTOR ON ANCHORAGE SPACING

SCALE 1:20

# TYPICAL DETAIL OF RAILING FIXING TO CONCRETE STRUCTURE BY CAST-IN CRADLES

Note: Cast-in cradles may be used as an alternative when the embeded depth is not available SCALE 1:20

#### 



#### **DETAIL OF BASE PLATE**

SCALE 1:20



#### PART PLAN OF INFILL BAR ARRANGEMENT (TYPE F)

**SCALE 1:20** 



### TYPICAL DETAIL OF RAILING FIXING TO CONCRETE STRUCTURE BY INDIVIDUAL ANCHORAGE FIXINGS

**SCALE 1:20** 

|  | METAL IMAGE  18 Tampines Industrial Crescent #07-02, SPACE@Tampines, Singapore 528605 Tel: 6312 1012 Fax: 6385 4233 Email: sales@metalimageinc.com Website: www.metalimageinc.com | CLIENT | PROJECT TITLE | DESIGNER:                | NAING | ARTWORK RECEIVE   | D:        | PRINTED BY:    |
|--|-----------------------------------------------------------------------------------------------------------------------------------------------------------------------------------|--------|---------------|--------------------------|-------|-------------------|-----------|----------------|
|  |