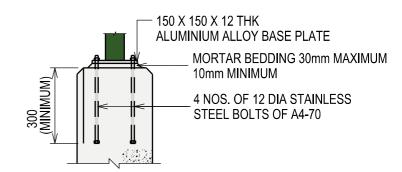

## PEDESTRIAN ALUMINIUM ALLOY RAILINGS - TYPE C & D



#### TYPE C ALUMINIUM ALLOY RAILINGS

**POST** 

150 X 150 X 8 THK ALUMINIUM ALLOY PLATE

85 (MINIMUM)

TYPE D ALUMINIUM ALLOY RAILINGS

SCALE 1:50 SCALE 1:50



#### ANCHORAGE DETAIL OF POST TO FOOTPATH

AND EDGE DISTANCE INTO CONSIDERATION

CONCRETE FOOTPATH

4 NOS. OF APPROVED EXPANSION ANCHOR BOLTS HAVING WORKING LOAD OF MINIMUM 5.4KN FOR PULL-OUT STRENGTH, TAKING THE REDUCTION FACTOR ON ANCHORAGE SPACING

SCALE 1:20

# TYPICAL DETAIL OF RAILING FIXING TO CONCRETE STRUCTURE BY CAST-IN CRADLES

Note: Cast-in cradles may be used as an alternative when the embeded depth is not available SCALE 1:20

#### 



#### **DETAIL OF BASE PLATE**

SCALE 1:20



#### PART PLAN OF INFILL BAR ARRANGEMENT (TYPE F)

**SCALE 1:20** 



### TYPICAL DETAIL OF RAILING FIXING TO CONCRETE STRUCTURE BY INDIVIDUAL ANCHORAGE FIXINGS

**SCALE 1:20** 

|  | METAL IMAGE  18 Tampines Industrial Crescent #07-02, SPACE@Tampines, Singapore 528605 Tel: 6312 1012 Fax: 6385 4233 Email: sales@metalimageinc.com Website: www.metalimageinc.com | CLIENT | PROJECT TITLE | DESIGNER:                | NAING | ARTWORK RECEIVE   | D:        | PRINTED BY:    |
|--|-----------------------------------------------------------------------------------------------------------------------------------------------------------------------------------|--------|---------------|--------------------------|-------|-------------------|-----------|----------------|
|  |