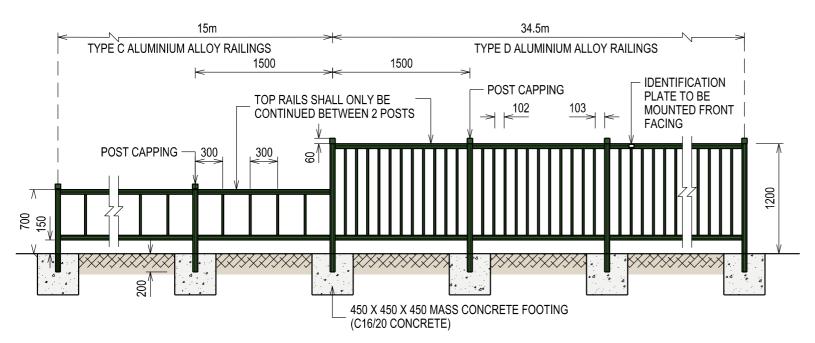

## PEDESTRIAN ALUMINIUM ALLOY RAILINGS - TYPE C & D

#### TYPE C ALUMINIUM ALLOY RAILINGS

**POST** 

150 X 150 X 8 THK ALUMINIUM ALLOY PLATE

85 (MINIMUM)

TYPE D ALUMINIUM ALLOY RAILINGS

SCALE 1:50 SCALE 1:50