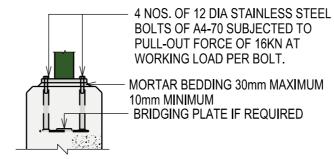

#### ANCHORAGE DETAIL OF POST TO FOOTPATH

AND EDGE DISTANCE INTO CONSIDERATION

CONCRETE FOOTPATH

4 NOS. OF APPROVED EXPANSION ANCHOR BOLTS HAVING WORKING LOAD OF MINIMUM 5.4KN FOR PULL-OUT STRENGTH, TAKING THE REDUCTION FACTOR ON ANCHORAGE SPACING

SCALE 1:20