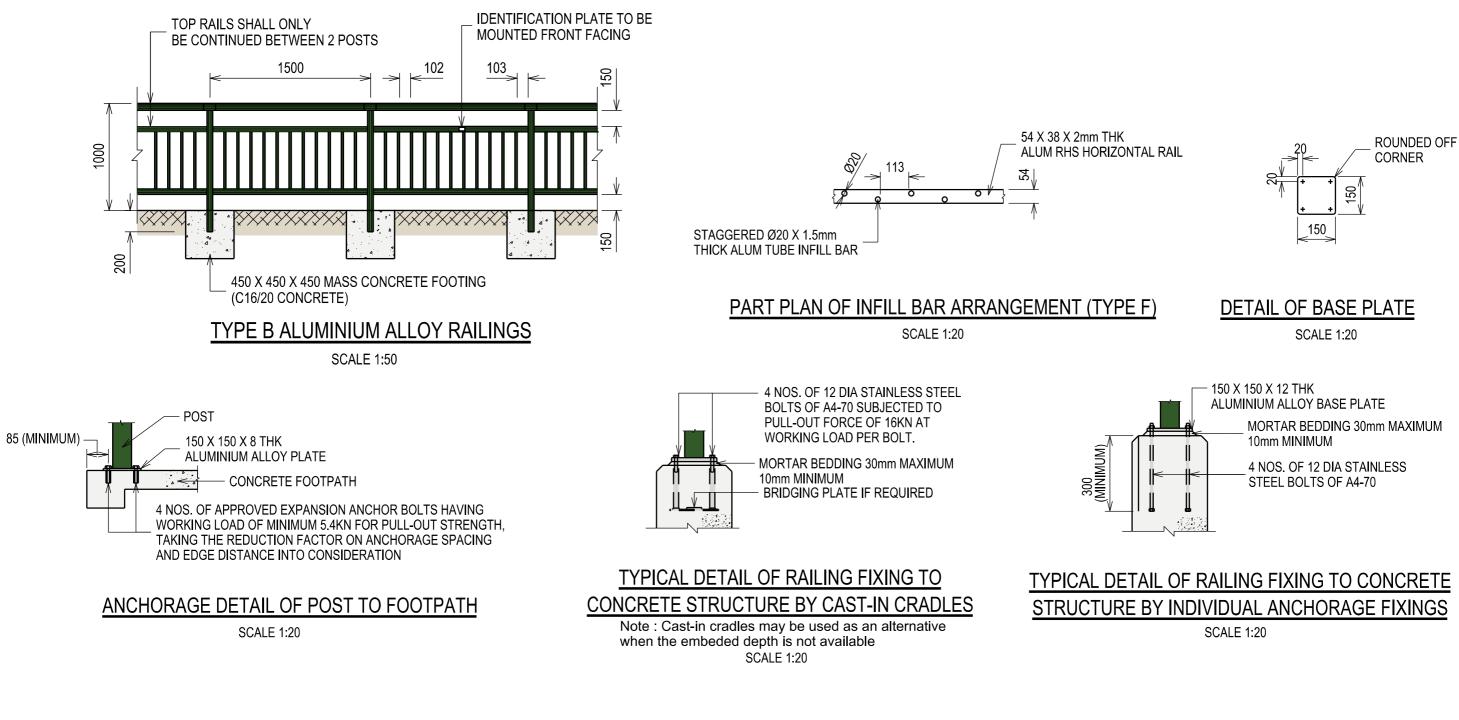

## **PEDESTRIAN ALUMINIUM ALLOY RAILINGS - TYPE B**

| METAL IMAGE   CLIENT   PROJECT TITLE   DESIGNER:   NAING   ARTWORK RECEIVED:   PRINTED BY:     18 Tampines Industrial Crescent #07-02,   54 LES:   JENNY   ARTWORK APPROVED:   PRINTED BY: |                                                                         |
|--------------------------------------------------------------------------------------------------------------------------------------------------------------------------------------------|-------------------------------------------------------------------------|
| 18 Tampines Industrial Crescent #07-02,                                                                                                                                                    | PROJECT TITLE     DESIGNER: NAING     ARTWORK RECEIVED:     PRINTED BY: |
|                                                                                                                                                                                            | SALES: JENNY ARTWORK APPROVED:                                          |
| Image: Stract grantpilles, Singapore 32803     Tel: 6312 1012 Fax: 6385 4233     Email: sales@metalimageinc.com     Website: www.metalimageinc.com                                         | LTA RAILING ARTWORK DATE: 14/04/2020 ARTWORK FINISHED: PRODUCTION BY:   |
| Website: www.metalimageinc.com   DELIVERY DATE:   SCALE:   UNITS: MM                                                                                                                       | DELIVERY DATE: SCALE: UNITS: MM                                         |