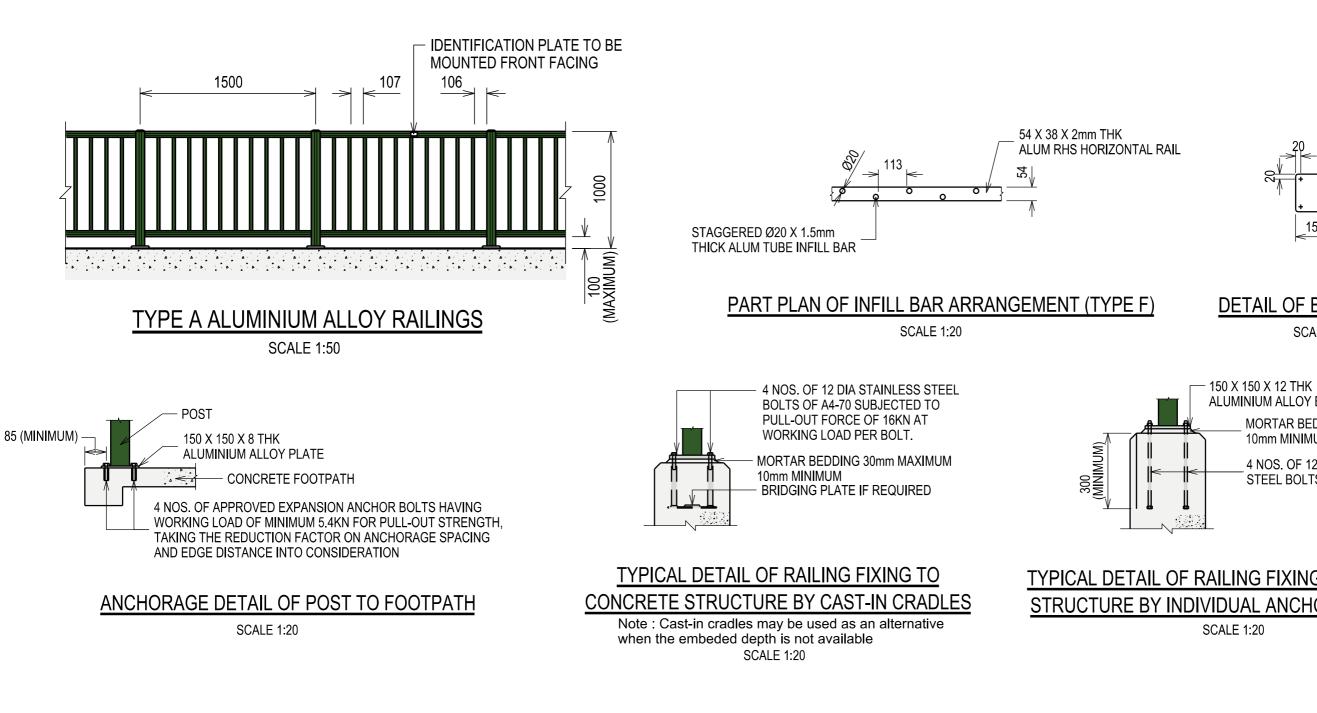

## **PEDESTRIAN ALUMINIUM ALLOY RAILINGS - TYPE A**

| METAL IMAGE<br>18 Tampines Industrial Crescent #07-02,<br>SPACE@Tampines, Singapore 528605<br>Tel: 6312 1012 Fax: 6385 4233<br>Email: sales@metalimageinc.com<br>Website: www.metalimageinc.com | CLIENT | PROJECT TITLE | DESIGNER:  | NAING            | ARTWORK RECEIVE  | D:        | PRINTED BY:    |
|-------------------------------------------------------------------------------------------------------------------------------------------------------------------------------------------------|--------|---------------|------------|------------------|------------------|-----------|----------------|
|                                                                                                                                                                                                 |        |               | SALES:     | JENNY            | ARTWORK APPROVE  | ED:       |                |
|                                                                                                                                                                                                 |        | LTA RAILING   | ARTWORK D  | DATE: 14/04/2020 | ARTWORK FINISHED | ):        | PRODUCTION BY: |
|                                                                                                                                                                                                 |        |               | DELIVERY D | ATE:             | SCALE:           | UNITS: MM |                |