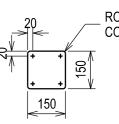

## DETAIL OF BASE PLATE SCALE 1:20

ALUMINIUM ALLOY BASE PLATE MORTAR BEDDING 30mm MAXIMUM 10mm MINIMUM

4 NOS. OF 12 DIA STAINLESS STEEL BOLTS OF A4-70